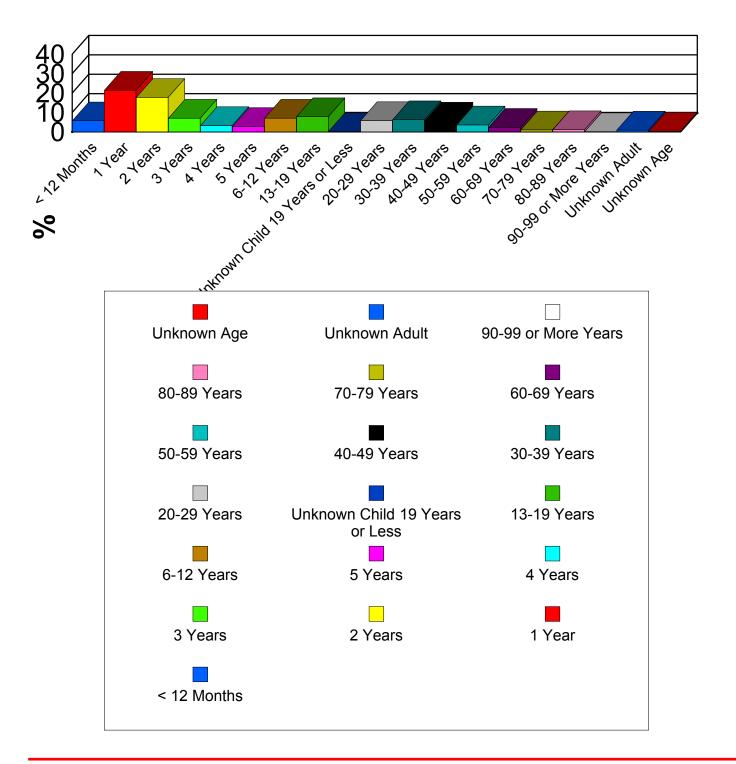

- 1. Call by Call Type (including information call sub types).
- 2. Patient Age Groups by Gender.
- 3. Patient Flow Human Exposures Children 5 and Under.
- 4. Patient Flow Human Exposures Children 6 to 19 Years of Age.
- 5. Patient Flow Human Exposures Adults 20 Years of Older.
- 6. Reason for Exposure Human Exposures All Age Groups
- 7. Reason for Exposure by Age Groups Human Exposures.
- 8. Outcomes by Patient Management Sites.
- 9. Management Site by Referral Pattern (includes medical outcome evaluation).
- 10 Medical Outcome (Verified Human Exposures Only).
- 11. Medical Outcome by Age Group (Verified Human Exposures Only).
- 12. Incidence by Generic Substance(s) in Children 5 and Under Top 10 Generic Categories & Top 10 Generic Substances **Drug Related.**
- 13. Incidence by Generic Substance(s) in Children 5 and Under Top 10 Generic Categories & Top 10 Generic Substances **Non-Drug Related.**
- 14.Incidence by Generic Substance(s) in Children 6 to 19 Years Top 10 Generic Categories & Top 10 Generic Substances **Drug Related.**
- 15. Incidence by Generic Substance(s) in Children 6 to 19 Years Top 10 Generic Categories & Top 10 Generic Substances **Non-Drug Related**.
- 16. Incidence by Generic Substance(s) in Adults 20 Years and Older Top 10 Generic Categories & Top 10 Generic Substances **Drug Related.**
- 17. Incidence by Generic Substance(s) in Adults 20 Years and Older Top 10 Generic Categories & Top 10 Generic Substances **Non-Drug Related**.
- 18. Routes of Exposure Human Exposures
- 19. Treatments provided.