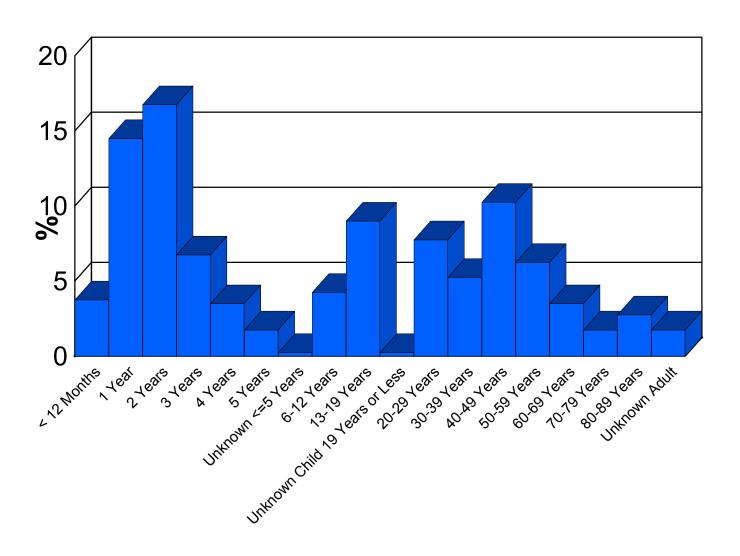

| < 12 Months      |               | 15 |         | 3.750%  |
|------------------|---------------|----|---------|---------|
|                  | Male          | 6  | 40.00%  |         |
|                  | Female        | 9  | 60.00%  |         |
| 1 Year           |               | 58 |         | 14.500% |
|                  | Male          | 34 | 58.62%  |         |
|                  | Female        | 24 | 41.38%  |         |
| 2 Years          |               | 67 |         | 16.750% |
|                  | Male          | 38 | 56.72%  |         |
|                  | Female        | 29 | 43.28%  |         |
| 3 Years          |               | 27 |         | 6.750%  |
|                  | Male          | 16 | 59.26%  |         |
|                  | Female        | 11 | 40.74%  |         |
| 4 Years          |               | 14 |         | 3.500%  |
|                  | Male          | 10 | 71.43%  |         |
|                  | Female        | 4  | 28.57%  |         |
| 5 Years          |               | 7  |         | 1.750%  |
|                  | Male          | 6  | 85.71%  |         |
|                  | Female        | 1  | 14.29%  |         |
| Unknown <=5 Yea  | rs            | 1  |         | 0.250%  |
|                  | Male          | 1  | 100.00% |         |
| 6-12 Years       |               | 17 |         | 4.250%  |
|                  | Male          | 11 | 64.71%  |         |
|                  | Female        | 6  | 35.29%  |         |
| 13-19 Years      |               | 36 |         | 9.000%  |
|                  | Male          | 14 | 38.89%  |         |
|                  | Female        | 21 | 58.33%  |         |
|                  | Pregnant      | 1  | 2.78%   |         |
| Unknown Child 19 | Years or Less | 1  |         | 0.250%  |
|                  | Male          | 1  | 100.00% |         |
| 20-29 Years      |               | 31 |         | 7.750%  |
|                  | Male          | 14 | 45.16%  |         |
|                  | Female        | 16 | 51.61%  |         |
|                  | Pregnant      | 1  | 3.23%   |         |
| 30-39 Years      |               | 21 |         | 5.250%  |

|               | Male         | 8  | 38.10% |         |
|---------------|--------------|----|--------|---------|
|               | Female       | 13 | 61.90% |         |
| 40-49 Years   |              | 41 |        | 10.250% |
|               | Male         | 20 | 48.78% |         |
|               | Female       | 21 | 51.22% |         |
| 50-59 Years   |              | 25 |        | 6.250%  |
|               | Male         | 11 | 44.00% |         |
|               | Female       | 14 | 56.00% |         |
| 60-69 Years   |              | 14 |        | 3.500%  |
|               | Male         | 3  | 21.43% |         |
|               | Female       | 11 | 78.57% |         |
| 70-79 Years   |              | 7  |        | 1.750%  |
|               | Male         | 1  | 14.29% |         |
|               | Female       | 6  | 85.71% |         |
| 80-89 Years   |              | 11 |        | 2.750%  |
|               | Male         | 1  | 9.09%  |         |
|               | Female       | 10 | 90.91% |         |
| Unknown Adult |              | 7  |        | 1.750%  |
|               | Male         | 4  | 57.14% |         |
|               | Female       | 3  | 42.86% |         |
|               | Grand Total: |    | 400    |         |