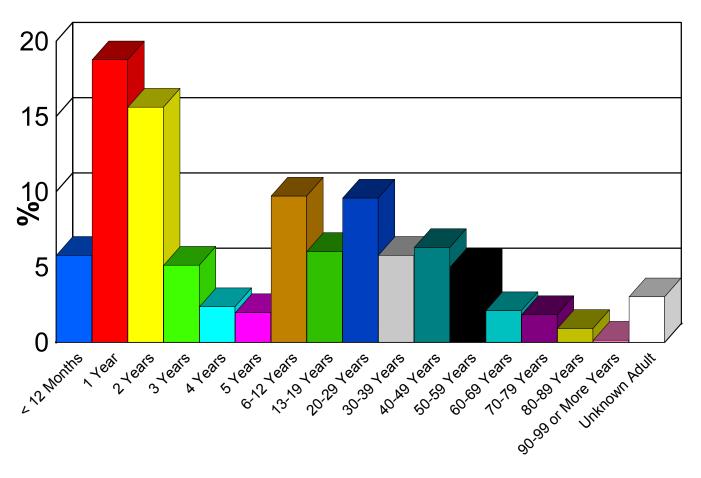

Grand Total: 1,263 % 100.00

| < 12 Months |          | 44  |        | 5.774%  |
|-------------|----------|-----|--------|---------|
|             | Male     | 28  | 63.64% |         |
|             | Female   | 16  | 36.36% |         |
| 1 Year      |          | 143 |        | 18.766% |
|             | Male     | 90  | 62.94% |         |
|             | Female   | 53  | 37.06% |         |
| 2 Years     |          | 119 |        | 15.617% |
|             | Male     | 67  | 56.30% |         |
|             | Female   | 52  | 43.70% |         |
| 3 Years     |          | 39  |        | 5.118%  |
|             | Male     | 26  | 66.67% |         |
|             | Female   | 13  | 33.33% |         |
| 4 Years     |          | 18  |        | 2.362%  |
|             | Male     | 11  | 61.11% |         |
|             | Female   | 7   | 38.89% |         |
| 5 Years     |          | 15  |        | 1.969%  |
|             | Male     | 4   | 26.67% |         |
|             | Female   | 11  | 73.33% |         |
| 6-12 Years  |          | 74  |        | 9.711%  |
|             | Male     | 49  | 66.22% |         |
|             | Female   | 25  | 33.78% |         |
| 13-19 Years |          | 46  |        | 6.037%  |
|             | Male     | 13  | 28.26% |         |
|             | Female   | 32  | 69.57% |         |
|             | Pregnant | 1   | 2.17%  |         |
| 20-29 Years |          | 73  |        | 9.580%  |
|             | Male     | 32  | 43.84% |         |
|             | Female   | 38  | 52.05% |         |
|             | Pregnant | 3   | 4.11%  |         |
| 30-39 Years |          | 44  |        | 5.774%  |
|             | Male     | 20  | 45.45% |         |
|             | Female   | 24  | 54.55% |         |
| 40-49 Years |          | 48  |        | 6.299%  |

| 40-49 Years         |              | 48 |         | 6.299% |
|---------------------|--------------|----|---------|--------|
|                     | Male         | 24 | 50.00%  |        |
|                     | Female       | 24 | 50.00%  |        |
| 50-59 Years         |              | 38 |         | 4.987% |
|                     | Male         | 13 | 34.21%  |        |
|                     | Female       | 25 | 65.79%  |        |
| 60-69 Years         |              | 16 |         | 2.100% |
|                     | Male         | 7  | 43.75%  |        |
|                     | Female       | 9  | 56.25%  |        |
| 70-79 Years         |              | 14 |         | 1.837% |
|                     | Male         | 4  | 28.57%  |        |
|                     | Female       | 10 | 71.43%  |        |
| 80-89 Years         |              | 7  |         | 0.919% |
|                     | Male         | 3  | 42.86%  |        |
|                     | Female       | 4  | 57.14%  |        |
| 90-99 or More Years |              | 1  |         | 0.131% |
|                     | Female       | 1  | 100.00% |        |
| Unknown Adult       |              | 23 |         | 3.018% |
|                     | Male         | 2  | 8.70%   |        |
|                     | Female       | 4  | 17.39%  |        |
|                     | Pregnant     | 1  | 4.35%   |        |
|                     | Sex Unknown  | 16 | 69.57%  |        |
|                     | Grand Total: | 70 | 62      |        |

# **Percentage by Age Categories**

Visual Dotlab/WBM Software