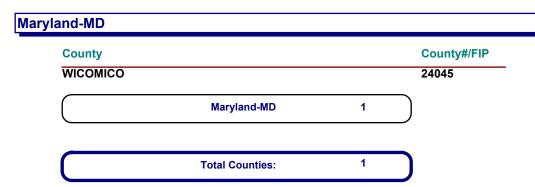

idence by Generic Substance(s) in Children 5 and Under Top 10 Generic Categories & Top 10 Generic Substances **Non-Drug Related.**
- 14.Incidence by Generic Substance(s) in Children 6 to 19 Years Top 10 Generic Categories & Top 10 Generic Substances **Drug Related.**
- 15. Incidence by Generic Substance(s) in Children 6 to 19 Years Top 10 Generic Categories & Top 10 Generic Substances **Non-Drug Related**.
- 16. Incidence by Generic Substance(s) in Adults 20 Years and Older Top 10 Generic Categories & Top 10 Generic Substances **Drug Related.**
- 17. Incidence by Generic Substance(s) in Adults 20 Years and Older Top 10 Generic Categories & Top 10 Generic Substances **Non-Drug Related**.
- 18. Routes of Exposure Human Exposures
- 19. Treatments provided.

# **Counties Included in Report**



# **Calls by Call Type**

| posures             |    | 803                                              | %        | 63.58                        |  |
|---------------------|----|--------------------------------------------------|----------|------------------------------|--|
| Human Exposures     |    | 762                                              | %        | 60.33                        |  |
| Confirmed Exposure  |    | 761                                              | %        | 60,25                        |  |
| Confirmed Nonexpo   |    |                                                  | %        | 0.08                         |  |
|                     |    |                                                  |          |                              |  |
| Animal Exposures