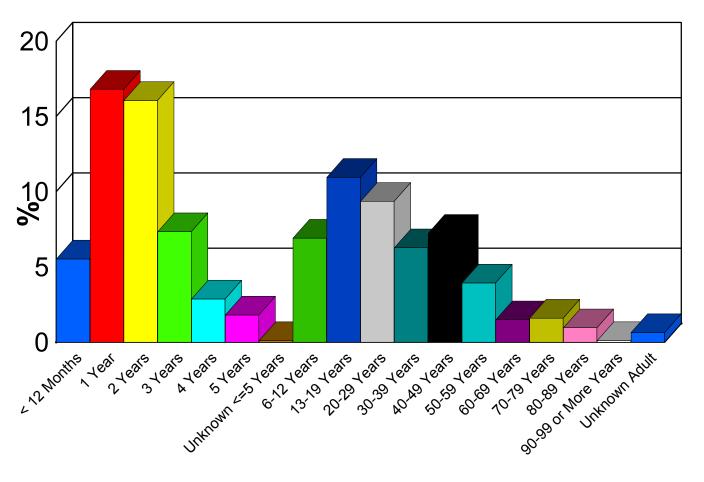

100.00% 1 Immediate referral - private physician

> 1,335 % 100.00 Grand Total:

| < 12 Months       |          | 52  |         | 5.532%  |
|-------------------|----------|-----|---------|---------|
|                   | Male     | 31  | 59.62%  |         |
|                   | Female   | 21  | 40.38%  |         |
| 1 Year            |          | 158 |         | 16.809% |
|                   | Male     | 77  | 48.73%  |         |
|                   | Female   | 81  | 51.27%  |         |
| 2 Years           |          | 151 |         | 16.064% |
|                   | Male     | 86  | 56.95%  |         |
|                   | Female   | 65  | 43.05%  |         |
| 3 Years           |          | 69  |         | 7.340%  |
|                   | Male     | 36  | 52.17%  |         |
|                   | Female   | 33  | 47.83%  |         |
| 1 Years           |          | 27  |         | 2.872%  |
|                   | Male     | 14  | 51.85%  |         |
|                   | Female   | 13  | 48.15%  |         |
| S Years           |          | 17  |         | 1.809%  |
|                   | Male     | 10  | 58.82%  |         |
|                   | Female   | 7   | 41.18%  |         |
| Jnknown <=5 Years |          | 1   |         | 0.106%  |
|                   | Male     | 1   | 100.00% |         |
| 6-12 Years        |          | 65  |         | 6.915%  |
|                   | Male     | 45  | 69.23%  |         |
|                   | Female   | 20  | 30.77%  |         |
| 3-19 Years        |          | 103 |         | 10.957% |
|                   | Male     | 47  | 45.63%  |         |
|                   | Female   | 56  | 54.37%  |         |
| 20-29 Years       |          | 88  |         | 9.362%  |
|                   | Male     | 33  | 37.50%  |         |
|                   | Female   | 48  | 54.55%  |         |
|                   | Pregnant | 7   | 7.95%   |         |
| 30-39 Years       |          | 59  |         | 6.277%  |
|                   | Male     | 24  | 40.68%  |         |
|                   | Female   | 35  | 59.32%  |         |

| 40-49 Years         |              | 68 |         | 7.234% |
|---------------------|--------------|----|---------|--------|
|                     | Male         | 23 | 33.82%  |        |
|                     | Female       | 45 | 66.18%  |        |
| 50-59 Years         |              | 37 |         | 3.936% |
|                     | Male         | 16 | 43.24%  |        |
|                     | Female       | 21 | 56.76%  |        |
| 60-69 Years         |              | 14 |         | 1.489% |
|                     | Male         | 4  | 28.57%  |        |
|                     | Female       | 10 | 71.43%  |        |
| 70-79 Years         |              | 15 |         | 1.596% |
|                     | Male         | 5  | 33.33%  |        |
|                     | Female       | 10 | 66.67%  |        |
| 80-89 Years         |              | 9  |         | 0.957% |
|                     | Male         | 5  | 55.56%  |        |
|                     | Female       | 4  | 44.44%  |        |
| 90-99 or More Years |              | 1  |         | 0.106% |
|                     | Male         | 1  | 100.00% |        |
| Unknown Adult       |              | 6  |         | 0.638% |
|                     | Male         | 1  | 16.67%  |        |
|                     | Female       | 5  | 83.33%  |        |
|                     | Grand Total: |    | 940     |        |

# Percentage by Age Categories

Visual Dotlab/WBM Software